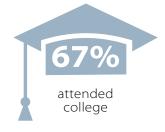

#### both genders

the educated

diverse audience

**59,700** readers each month in the four-county metro.\*