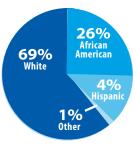

#### both genders

the educated

diverse audience

**59,700** readers each month in the four-county metro.\*